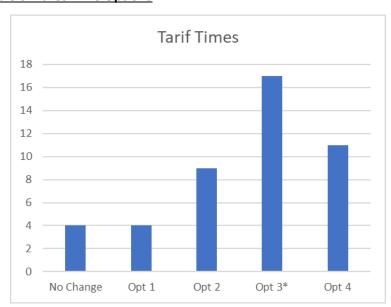

tariff 1 would increase by £1.10, a 5-mile journey by £2.30 and a 10-mile journey by £4.30. Appendix 2 details the fares for this proposal for certain distances and each Tariff. This option is highlighted.

- 55. Staff are concerned that this option will increase the fares substantially which the public were unlikely to support, although this is fully supported by most of the trade.
- 56. With regards to the times each tariff can be charged, the trade's preferred option was option 3. This includes Sundays in the same tariff as Bank and Public holidays, with no changes to the current times.
- 57. Including Sundays in the same Tariff as Bank and Public holidays will increase the costs of fares between 8am and 10pm on Sundays.
- 58. With regards to the additional costs there was a mixed response. Some wanted increases, whilst others were satisfied with the exiting charges. Staff believe that there should be an increase to the soiling charge to £100 but agree with most of the replies that the cost per animal should be increased to £1 and luggage should remain as it is at 20p per item.
- 59. Staff are concerned that the Table of Fare proposal recommended by the trade is a significant increase, however it is important for the Committee to consider the wishes of the Trade and therefore it is recommended that consultation outlined within the legal implications section of this report is undertaken with the Trade's proposals, with an implementation date of 1<sup>st</sup> May 2022 if there are not outstanding representations after the consultation.
- 60. The Committee should note that if there are representations to the proposed revised Table of Fares received during the consultation, these will need to be reconsidered by this Committee.
- 61. The Trade's proposed Table of Fares is attached at Appendix 4.