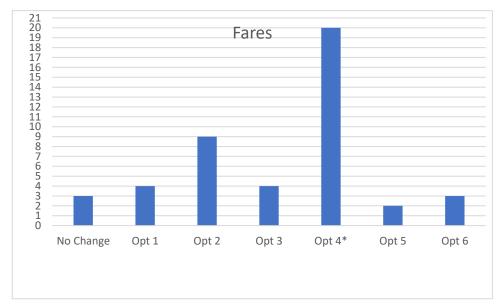

### CONSULTATION

- 25. In November 2021 the Licensing team undertook a consultation with the local taxi trade to gauge their opinion on whether the Table of Fares should be increased.
- 26. This consultation resulted in more responses than received in previous consultations on fares. Most of the comments received suggested that an increase was needed.
- 27. The main justifications for an increase were the increase in running costs, including servicing, insurance, parts and the costs of fuel. Some used Covid as a reason.
- 28. The replies suggested various options, including times when the tariffs would apply, increasing just the flag drop, the costs per mile or a combination of all of these.
- 29. Staff have collated these and produced a document, (Appendix 2) setting out the various options, this was then circulated to all proprietors on 18 January 2022 for them to select which they felt would be the best option. They were encouraged to consider both the economic viability of running a taxi as well as considering if a fair price would be charged to the customer.
- 30. 35 replies were received. Option 4 was preferred by the trade; the results are attached as Appendix 3.

#### **EVALUATION**

- 51. From the responses received it was very clear that all wanted an increase to the fares. A breakdown of the results of the consultation can be found at Appendix 3.
- 52. The taxi trade association represents over fifty of the Island's proprietors/drivers. Staff have given their preferred option ten votes. It is right that their options are proportionately represented in the overall results.
- 53. In relation to the fares (cost per mile), the trade's preferred option was option 4, this was supported by the local taxi trade association.
- 54. This option increased the drop by 50p across all tariffs along with a 40p increase on the cost per mile on Tariff one, then each cost per mile increased by 50% for each tariff. This was the highest suggested increase which would mean that a 2-mile on

tariff 1 would increase by £1.10, a 5-mile journey by £2.30 and a 10-mile journey by £4.30. Appendix 2 details the fares for this proposal for certain distances and each Tariff. This option is highlighted.

- 55. Staff are concerned that this option will increase the fares substantially which the public were unlikely to support, although this is fully supported by most of the trade.
- 56. With regards to the times each tariff can be charged, the trade's preferred option was option 3. This includes Sundays in the same tariff as Bank and Public holidays, with no changes to the current times.
- 57. Including Sundays in the same Tariff as Bank and Public holidays will increase the costs of fares between 8am and 10pm on Sundays.
- 58. With regards to the additional costs there was a mixed response. Some wanted increases, whilst others were satisfied with the exiting charges. Staff believe that there should be an increase to the soiling charge to £100 but agree with most of the replies that the cost per animal should be increased to £1 and luggage should remain as it is at 20p per item.
- 59. Staff are concerned that the Table of Fare proposal recommended by the trade is a significant increase, however it is important for the Committee to consider the wishes of the Trade and therefore it is recommended that consultation outlined within the legal implications section of this report is undertaken with the Trade's proposals, with an implementation date of 1<sup>st</sup> May 2022 if there are not outstanding representations after the consultation.
- 60. The Committee should note that if there are representations to the proposed revised Table of Fares received during the consultation, these will need to be reconsidered by this Committee.
- 61. The Trade's proposed Table of Fares is attached at Appendix 4.